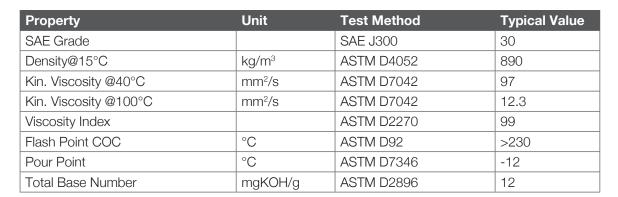

**MARINE TPEO 312** is based on high quality virgin mineral base oils in combination with an unique additive package to ensure the following properties:

- Exceptional detergency reduces build-up of soot & black sludge, improves tolerance for fuel contaminants and keeps the engine clean.
- Good anti wear properties,
- Good superior demulsibility
- Good protection against bearing corrosion
- Good protection against 'bore-polishing' and lacquering.
- Excellent thermo-oxidative stability retards oil degradation facilitating extended oil life.

MARINE TPEO 312 exceeds the following performance criteria: