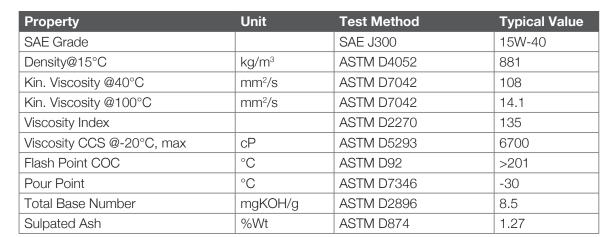

**ENGINE OIL HD 15W-40** is formulated with high quality mineral base stock in combination with a special additive package to reach the following properties:

- Excellent thermal- and oxidation stability.
- Controlling deposits and viscosity increase
- High anti-foam, anti-wear and anti-corrosion properties.
- Excellent protection against Bore Polishing.

**ENGINE OIL HD 15W-40** meets the following performance criteria:

**Product Nr:** 42600 **Date Issued:** 12-12-2019

**Date Superseded:** 30-08-2018 **Revision nr:** 07