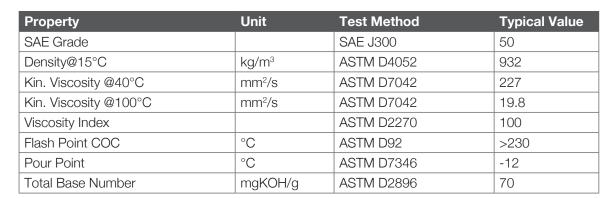

Feed rates recommended by the manufacturer should be maintained as a minimum. Higher feed rates may be required when running new liners and/or rings.

**MARINE CEO 570** is based on high quality virgin mineral base oils in combination with an unique additive package to ensure the following properties:

- Good acid neutralising capability.
- Superior detergency minimises deposits on critical parts such as pistons, piston rings, ring grooves and cylinder ports.
- Good antiwear properties minimizes piston ring & cylinder wear leading to reduced maintenance costs.
- Good compatibility with all normal seal materials.